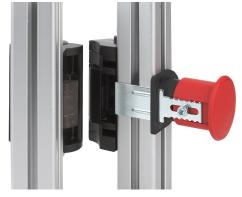

#### Note:

Rear-side emergency release for slam latches. Installation with two socket head screws (preferably DIN 912 M6x12), no machining required. Suitable for all slam latches.

© norelem www.norelem.com

# Overview of items

| Order No.   | Slot<br>width | H<br>min. | H<br>max. | Р     |
|-------------|---------------|-----------|-----------|-------|
| 05599-93050 | 8/10          | 30        | 50        | 30-50 |
| 05599-96080 | 8/10          | 60        | 80        | 60-80 |