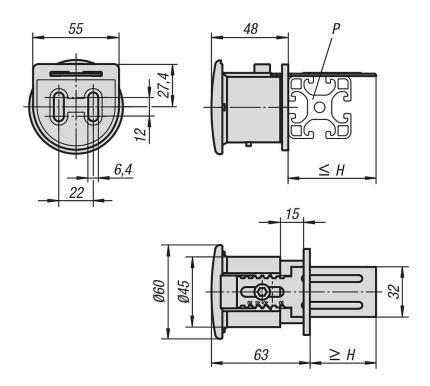

### Drawings

# Overview of items

| Order No.   | Slot<br>width | H<br>min. | H<br>max. | Р     |
|-------------|---------------|-----------|-----------|-------|
| 05599-93050 | 8/10          | 30        | 50        | 30-50 |
| 05599-96080 | 8/10          | 60        | 80        | 60-80 |