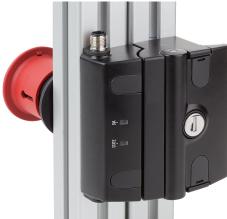

#### Note:

Rear-side emergency release for slam latches. Installation with two socket head screws (preferably DIN 912 M6x12), no machining required. Suitable for all slam latches.

© norelem www.norelem.com

# Overview of items

| Order No.   | Slot<br>width | H<br>min. | H<br>max. | Р     |
|-------------|---------------|-----------|-----------|-------|
| 05599-93050 | 8/10          | 30        | 50        | 30-50 |
| 05599-96080 | 8/10          | 60        | 80        | 60-80 |