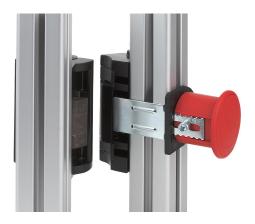

#### Material:

Body plastic PA 6, fibreglass reinforced. Push button plastic PA 6, fibreglass reinforced. Release catch steel.

#### **Version:**

Body black. Push button red. Release catch electro zinc-plated.

#### Note:

Rear-side emergency release for slam latches. Installation with two socket head screws (preferably DIN 912 M6x12), no machining required. Suitable for all slam latches.

© norelem www.norelem.com