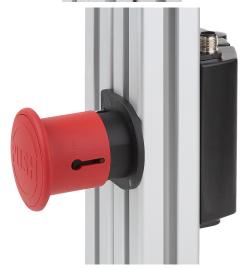

#### Note:

Rear-side emergency release for slam latches. Installation with two socket head screws (preferably DIN 912 M6x12), no machining required. Suitable for all slam latches.

© norelem www.norelem.com

# Overview of items

| Order No.   | Slot<br>width | H<br>min. | H<br>max. | Р     |
|-------------|---------------|-----------|-----------|-------|
| 05599-93050 | 8/10          | 30        | 50        | 30-50 |
| 05599-96080 | 8/10          | 60        | 80        | 60-80 |