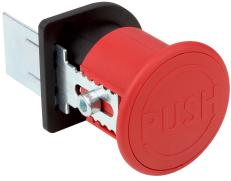

#### Material:

Body plastic PA 6, fibreglass reinforced. Push button plastic PA 6, fibreglass reinforced. Release catch steel.

#### **Version:**

Body black. Push button red. Release catch electro zinc-plated.

#### Note:

Rear-side emergency release for slam latches. Installation with two socket head screws (preferably DIN 912 M6x12), no machining required. Suitable for all slam latches.

© norelem www.norelem.com