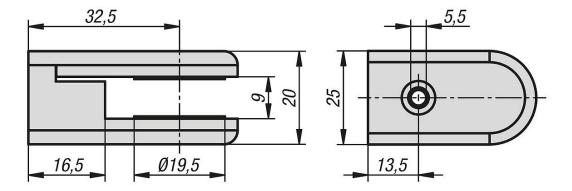

When cutting the sheet elements to size, a gap of at least 16.5 mm must be taken into account.

## Drawings