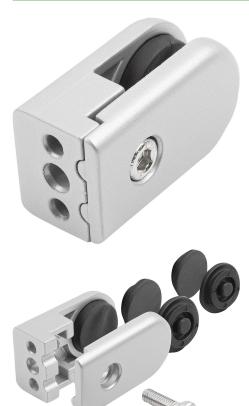

### Material:

Holder die-cast zinc. Screw steel. Spacers rubber.

#### Version:

Holder alu-tone powder coated. Screw electro zinc-plated. Spacers black.

### Note:

Glass pane holders for fixating glass panes and other sheet elements.

The glass pane holder can be attached to flat surfaces or aluminium profiles using a slot nut. Surface elements from 2 mm to 9 mm can be firmly secured using the enclosed rubber spacers.

#### Supplied with:

- 1 Glass pane holder
- 1 M5x16 screw
- 5 Spacers for 2 mm to 9 mm thick panes