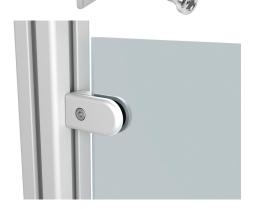

### Note:

Glass pane holders for fixating glass panes and other sheet elements.

The glass pane holder can be attached to flat surfaces or aluminium profiles using a slot nut. Surface elements from 2 mm to 9 mm can be firmly secured using the enclosed rubber spacers.