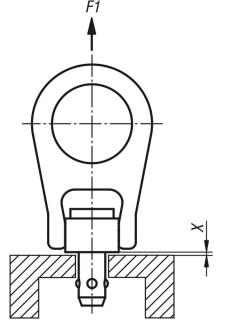

Corrosion and weather resistant.

High tensile, hardened pin for extreme loads with the high wear resistance. Temperature range max. 250  $^{\circ}\text{C}.$ 

CE certified.

Values X max, and F1 with 5x safety factor.