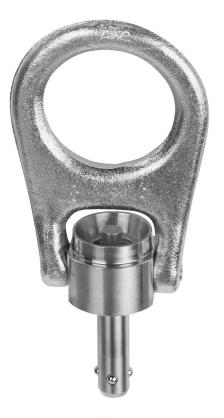

Item description/product images

#### Note:

Quick and easy lifting device with swing shackle and safety bar against unintended release. The balls are unlocked by pressing the push button. When the push button is released the balls are securely locked.