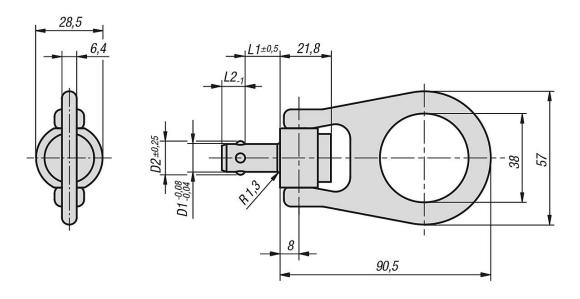

## Overview of items

| Order No.     | D1 | D2 |    | L2 |     |     | Receiving |
|---------------|----|----|----|----|-----|-----|-----------|
|               |    |    |    |    |     |     |           |
| 07782-2810X50 | 10 | 12 | 50 | 9  | 1,5 | 4,4 | 10 +0,1   |