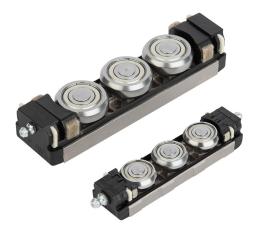

### tem description/product images

## **Description**

### Material:

Race body die-cast aluminium.

End pieces polyester.

Wipers modified polyamide.

longitudinal seals rubber.

Rollers steel 1.3505.

### **Version:**

Runner body nickel-plated.

### Note:

Roller carriage with lifetime lubricated ball bearings and patented wiper technology which lubricates the system while in motion.

A simple adjustment of the middle roller makes the roller carriage play-free or sets the desired preload in the rail.

High traverse speeds of up to 7 m/s and extremely quiet (faster and quieter than systems with recycling ball bearings).

Application temperature -30 °C to +120 °C.

## On request:

Roller carriages with 4 or 5 rollers.