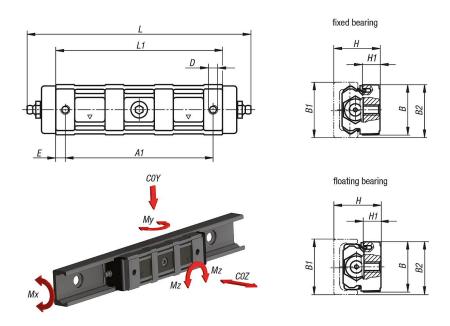

### **Drawings**

Overview of items

© norelem www.norelem.com

# 21322 Roller carriages aluminium

Overview of items

© norelem www.norelem.com 2/2

#### Note:

Carriages size 18 (fixed bearing and floating bearing) do not have grease nipples.