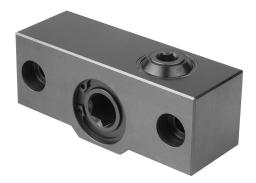

# Item description/product images

### Material:

Housing steel. Drive, steel.

#### Note:

The angle drive is used to operate the NC vice from above or in tight spaces.

- The ratio is 1:1.4
- NC vice without angle drive max. 4.5 turns. With angle drive max. 6.3 turns.
- The angle drive is especially useful for horizontal use of NC vices, e.g. in the case of clamping cubes or workholding towers. The angle drive can also be used to operate the NC vice from above or in tight spaces.