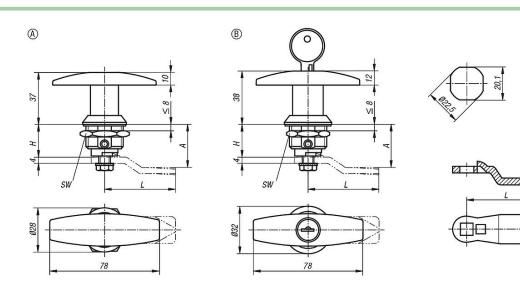

### Drawings

#### Overview of items

| Order No.  | Form | Actuation       | Н  | SW |
|------------|------|-----------------|----|----|
| 05593-1186 | Α    | T-Grip          | 18 | 27 |
| 05593-2186 | В    | lockable T-grip | 18 | 27 |