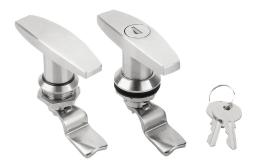

### Note:

Quarter-turn lock with T-grip. For right or left mounting with 90° closing. The quarter-turn lock can be installed pre-assembled. Supplied with standard stainless-steel nut. The lockable quarter-turn lock is supplied with 2 keys. The key can be removed in both the closed and open position. The cylinder locks have a single-key system i.e. the same key works in all locks (lock type 1333). Rating IP65.

## Accessory:

Tongue for stainless steel quarter-turn lock 05569. Key for quarter-turn lock 05586.