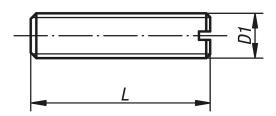

### Overview of items

| Order No. | D1  | L                           |
|-----------|-----|-----------------------------|
|           |     |                             |
| 07630-06X | M6  | 20/25/30/35/40/45/50/60/70  |
| 07630-08X | M8  | 25/30/35/40/45/50/60/70/80  |
| 07630-10X | M10 | 25/30/35/40/45/50/60/70/80  |
| 07630-12X | M12 | 30/35/40/45/50/60/70/80/100 |
| 07630-16X | M16 | 30/35/40/45/50/60/70/80/100 |
| 07630-20X | M20 | 40/50/60/70/80/90/100       |