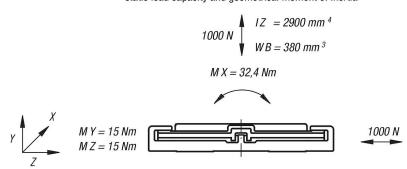

- \*\* length L2 = 30 mm and
- \* L = 1000 mm included

L2 and L only available in full mm.

Drawings

Drawings

static load capacity and geometrical moment of inertia

Overview of items