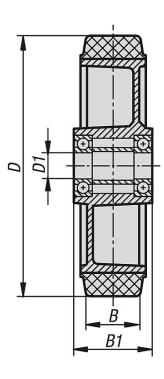

### Drawings

#### Overview of items

| Order No.    | Wheel        | D   | D1 |    | B1 | Permissible |
|--------------|--------------|-----|----|----|----|-------------|
|              | bearing      |     |    |    |    |             |
|              |              |     |    |    |    |             |
| 95053-200501 | ball bearing | 200 | 20 | 35 | 60 | 450         |