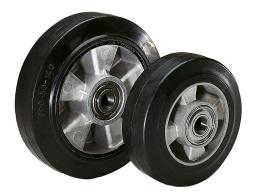

### Material:

Wheel rims die-cast aluminium. Tyre elastic solid rubber.

#### Note:

The tyre is vulcanised onto the rim. Wheels with elastic solid rubber tyres have a high wear resistance, low rolling resistance and excellent drive comfort. Application temperature from -30  $^{\circ}$ C to +80  $^{\circ}$ C.

These wheels are used as the front wheels on fork-lift trucks.

Other sizes on request.