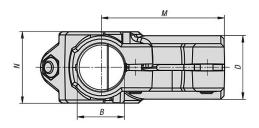

## Drawings

#### Overview of items

| Order No. | Item       | А    | В    | Н  | D  | L   | С  | N  | M  | S     | S1    |
|-----------|------------|------|------|----|----|-----|----|----|----|-------|-------|
|           |            |      |      |    |    |     |    |    |    |       |       |
| 29008-30  | Tube Clamp | 30,1 | 30,3 | 45 | 40 | 116 | 40 | 45 | 78 | M8x25 | M8X35 |