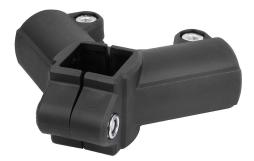

#### Item description/product images

### Note:

The right-angle tube connector can be used to clamp 30 mm square and round tubes. Use reducer sleeves 29040 or 29042 if smaller tubes are to be clamped or a conversion from round to square tubes "or vice versa" is required.