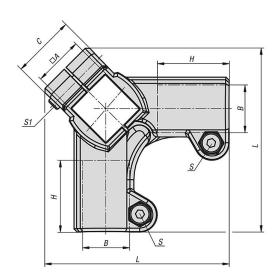

## Drawings

#### Overview of items

| Order No. | Item       | А    | В    | Н  | D  | L   | С  | N  | M  | S     | S1    |
|-----------|------------|------|------|----|----|-----|----|----|----|-------|-------|
|           |            |      |      |    |    |     |    |    |    |       |       |
| 29008-30  | Tube Clamp | 30,1 | 30,3 | 45 | 40 | 116 | 40 | 45 | 78 | M8x25 | M8X35 |