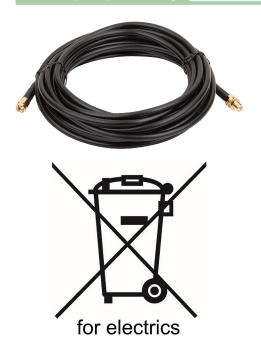

# **Product description:**

The coaxial extension cable extends the deployment area for WLAN antennas. It can be used between the Gateway 85875 and the magnetic base for WLAN antennas 85875-50. It is therefore possible to set up the antenna outside the switch cabinet, which improves signal reception.

### **Version:**

RP-SMA plug to RP-SMA socket. Cable length 5 metres.

### **Technical data:**

CFD200 coaxial cable. Signal loss 0.3 dB/m. Contacts gold plated.