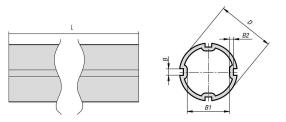

## Overview of items

| Order No.          | Version 1 | В   | B1 | B2 | D  | L    |
|--------------------|-----------|-----|----|----|----|------|
|                    |           |     |    |    |    |      |
| 29050-05-0230X500  | with slot | 3,5 | 22 | 2  | 30 | 500  |
| 29050-05-0230X1000 | with slot | 3,5 | 22 | 2  | 30 | 1000 |
| 29050-05-0230X2000 | with slot | 3,5 | 22 | 2  | 30 | 2000 |