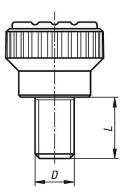

# Drawings

# Overview of items

| Order No.       | Thread type     | D  | D1  | D2 | D3 | Н    | H1  | T | L  |
|-----------------|-----------------|----|-----|----|----|------|-----|---|----|
| 06094-130005    | internal thread | M5 | 8,5 | 11 | 13 | 11,5 | 4,3 | 6 | -  |
| 06094-130005X10 | external thread | M5 | 8,5 | 11 | 13 | 11,5 | 4,3 | - | 10 |
| 06094-130006X20 | external thread | M6 | 8,5 | 11 | 13 | 11,5 | 4,3 | - | 20 |