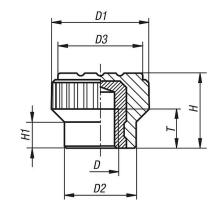

# Drawings

# Overview of items

| Order No.       | Thread type     | D  | D1  | D2 | D3 | Н    | H1  | T | L  |
|-----------------|-----------------|----|-----|----|----|------|-----|---|----|
| 06094-130005    | internal thread | M5 | 8,5 | 11 | 13 | 11,5 | 4,3 | 6 | -  |
| 06094-130005X10 | external thread | M5 | 8,5 | 11 | 13 | 11,5 | 4,3 | - | 10 |
| 06094-130006X20 | external thread | M6 | 8,5 | 11 | 13 | 11,5 | 4,3 | - | 20 |