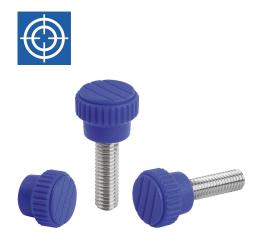

### Item description/product images

## Description

### **Product description:**

The visually detectable operating parts are made from a EU10/2011 and FDA conform blue coloured plastic granulate.

The colour ensures an optically discernible contrast between the operating parts and other media and materials. This means that in sensitive production sectors, e.g. foodstuff processing, plastic fragments of visually detectable operating parts can be identified and the risk of production downtimes or complaints are significantly reduced.

#### Advantages:

visually detectable. Ultra marine RAL 5002. Foodstuff conform material.