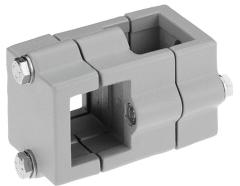

#### Material:

Cast aluminium. Screws and nuts steel.

#### **Version:**

Vibratory ground. Screws and nuts electro zinc-plated.

#### Note:

The dimensions for A and B are in inches, all other dimensions are in mm.

### On request:

Clamping levers for tightening.

© norelem www.norelem.com