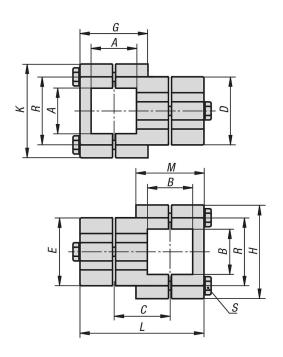

#### Note:

The dimensions for A and B are in inches, all other dimensions are in mm.

## Drawings

## Overview of items

| Order No.    | А   | В   | С  | D  | Е  | G  | Н  | K  | L   | M  | R  | S     |
|--------------|-----|-----|----|----|----|----|----|----|-----|----|----|-------|
| 29002-52D2D2 | 1.5 | 1.5 | 50 | 60 | 60 | 61 | 75 | 75 | 111 | 61 | 57 | M8x60 |