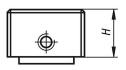

# Overview of items

| Order No. | Н            | weight |
|-----------|--------------|--------|
|           |              | kg     |
| 41020-025 | 25           | 1,945  |
| 41020-050 | 50           | 3,68   |
| 41020-075 | 75 (25 + 50) | 5,271  |