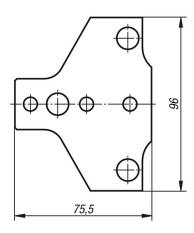

#### Note:

Assembly of the height adapters is performed between the base plate and the jaw. Thus the clamping height for the 3 axis clamping system can be increased to 125 or 150 mm. For the 5 axis clamping system the clamping height can be increased to 200, 225 or 250 mm. When the height adapters are being used, please also order the corresponding 41030 support guides.