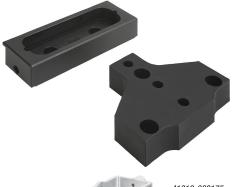

#### Item description/product images







## **Description**

### Material:

Steel.

### **Version:**

Black oxidised.

#### Note:

Assembly of the height adapters is performed between the base plate and the jaw. Thus the clamping height for the 3 axis clamping system can be increased to 125 or 150 mm. For the 5 axis clamping system the clamping height can be increased to 200, 225 or 250 mm. When the height adapters are being used, please also order the corresponding 41030 support guides.

Supplied with fastening screws and cylindrical pins.

© norelem www.norelem.com



# Drawings

risers for moveable side





risers for







# Overview of items

| Order No. | Н            | weight |
|-----------|--------------|--------|
|           |              | kg     |
| 41020-025 | 25           | 1,945  |
| 41020-050 | 50