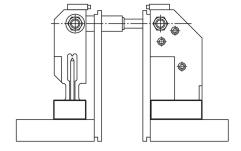

#### Note:

Assembly of the height adapters is performed between the base plate and the jaw. Thus the clamping height for the 3 axis clamping system can be increased to 125 or 150 mm. For the 5 axis clamping system the clamping height can be increased to 200, 225 or 250 mm. When the height adapters are being used, please also order the corresponding 41030 support guides.