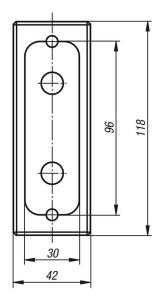

#### Note:

Assembly of the height adapters is performed between the base plate and the jaw. Thus the clamping height for the 3 axis clamping system can be increased to 125 or 150 mm. For the 5 axis clamping system the clamping height can be increased to 200, 225 or 250 mm. When the height adapters are being used, please also order the corresponding 41030 support guides.

# Overview of items

| Order No. | Н            | weight |
|-----------|--------------|--------|
|           |              | kg     |
| 41020-025 | 25           | 1,945  |
| 41020-050 | 50           | 3,68   |
| 41020-075 | 75 (25 + 50) | 5,271  |