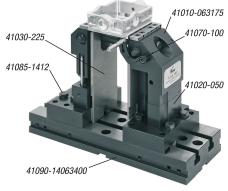

#### Note:

Assembly of the height adapters is performed between the base plate and the jaw. Thus the clamping height for the 3 axis clamping system can be increased to 125 or 150 mm. For the 5 axis clamping system the clamping height can be increased to 200, 225 or 250 mm. When the height adapters are being used, please also order the corresponding 41030 support guides.

Supplied with fastening screws and cylindrical pins.

© norelem www.norelem.com