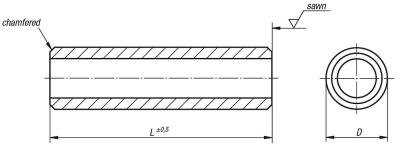

### Note:

These ground stainless steel columns enable the versatile construction of many assembly configurations with only a few standard components.

 $\emptyset$ 12 and  $\emptyset$ 20 = solid bar.  $\emptyset$ 30 and  $\emptyset$ 40 = tubes (wall thickness 5 mm).

#### Overview of items

| Order No.  | Item       | Size | D  | L                   |
|------------|------------|------|----|---------------------|
| 29240-121X | Rod        | 12   | 12 | 100/200/300/400/500 |
| 29240-201X | Rod        | 20   | 20 | 100/200/300/400/500 |
| 29240-301X | Round Tube | 30   | 30 | 100/200/300/400/500 |
| 29240-401X | Round Tube | 40   | 40 | 100/200/300/400/500 |