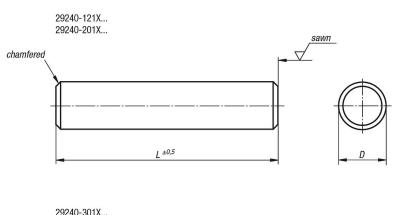

#### **On request:**

Other lengths.

29240-301X... 29240-401X...

#### Overview of items

| Order No.  | Item       | Size | D  | L                   |
|------------|------------|------|----|---------------------|
| 29240-121X | Rod        | 12   | 12 | 100/200/300/400/500 |
| 29240-201X | Rod        | 20   | 20 | 100/200/300/400/500 |
| 29240-301X | Round Tube | 30   | 30 | 100/200/300/400/500 |
| 29240-401X | Round Tube | 40   | 40 | 100/200/300/400/500 |