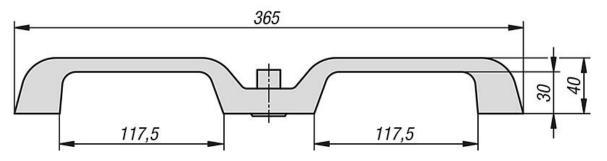

## Material:

Grip steel. Push button plastic. Rod steel or stainless steel.

#### Version:

Steel electro zinc-plated. Stainless steel bright. Plastic yellow.

# Overview of items

| Order No.    | Item           | Manufacturers<br>article<br>number | Version 1 | Main<br>material | Main<br>colour | Surface finish<br>body | D  | L   | F=<br>thrust force<br>(N) |
|--------------|----------------|------------------------------------|-----------|------------------|----------------|------------------------|----|-----|---------------------------|
| 06894-060    | Grip           | DBHANL-2                           | -         | steel            | black          | galvanised             | -  | -   | 60                        |
| 06894-120    | Grip           | DBHAND-2                           | -         | steel            | black          | galvanised             | -  | -   | 120                       |
| 06894-91     | conversion set | DYHAN4-5                           | -         | plastic          | yellow         | -                      | -  | -   | -                         |
| 06894-900500 | Rod            | DZHAN3-0100-2                      | -         | steel            | -              | galvanised             | 10 | 500 | -                         |
| 06894-900750 | Rod            | DZHAN3-0150-2                      | -         | steel            | -              | galvanised             | 10 | 750 | -                         |
| 06894-910500 | Rod            | DSHAN3-0100-2                      | -         | stainless steel  | -              | bright                 | 10 | 500 | -                         |
| 06894-910750 | Rod            | DSHAN3-0150-2                      | -         | stainless steel  | -              | bright                 | 10 | 750 | -                         |