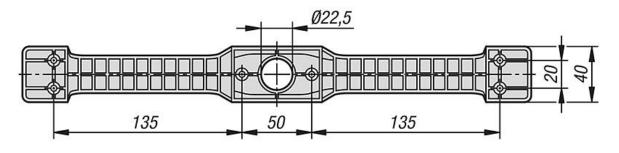

## Material:

Grip steel. Push button plastic. Rod steel or stainless steel.

#### Version:

Steel electro zinc-plated. Stainless steel bright. Plastic yellow.

# Overview of items

| Order No.    | Item           | Manufacturers<br>article<br>number | Version 1 | Main<br>material | Main<br>colour | Surface finish<br>body | D  | L   | F=<br>thrust force<br>(N) |
|--------------|----------------|------------------------------------|-----------|------------------|----------------|------------------------|----|-----|---------------------------|
| 06894-060    | Grip           | DBHANL-2                           | -         | steel            | black          | galvanised             | -  | -   | 60                        |
| 06894-120    | Grip           | DBHAND-2                           | -         | steel            | black          | galvanised             | -  | -   | 120                       |
| 06894-91     | conversion set | DYHAN4-5                           | -         | plastic          | yellow         | -                      | -  | -   | -                         |
| 06894-900500 | Rod            | DZHAN3-0100-2                      | -         | steel            | -              | galvanised             | 10 | 500 | -                         |
| 06894-900750 | Rod            | DZHAN3-0150-2                      | -         | steel            | -              | galvanised             | 10 | 750 | -                         |
| 06894-910500 | Rod            | DSHAN3-0100-2                      | -         | stainless steel  | -              | bright                 | 10 | 500 | -                         |
| 06894-910750 | Rod            | DSHAN3-0150-2                      | -         | stainless steel  | -              | bright                 | 10 | 750 | -                         |