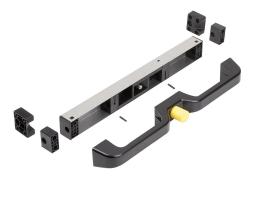

#### tem description/product images

# Description

With the aid of the conversion kit for locking unit, the drawer can be locked in both closed and open position.

## Accessory:

06894-91 Conversion kit for locking unit. 06894-900500, 06894-900750, 06894-910500, 06894-910750 Rod for locking unit.