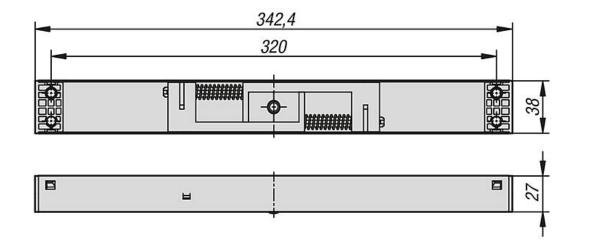

#### Note:

The grip with locking unit can be used for drawers with a width from 1.5 m. The rail thickness must be at least 17.5 mm. The system can be mounted in two positions. Front mounting for drawer retention and rear mounting for drawer retention and latching.

With the aid of the conversion kit for locking unit, the drawer can be locked in both closed and open position.

## Accessory:

06894-91 Conversion kit for locking unit. 06894-900500, 06894-900750, 06894-910500, 06894-910750 Rod for locking unit.