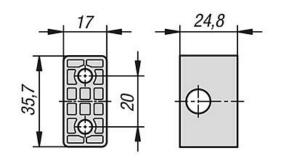

#### Note:

The grip with locking unit can be used for drawers with a width from 1.5 m. The rail thickness must be at least 17.5 mm. The system can be mounted in two positions. Front mounting for drawer retention and rear mounting for drawer retention and latching.