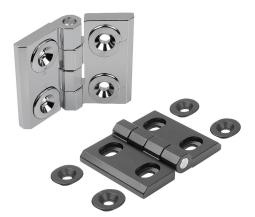

#### Item description/product images

#### Material:

Hinges and adjustment bushes die-cast zinc. Pin stainless steel.

## Version:

Hinges and adjustment bushes bright chrome plated or black. Pins bright.

#### Note:

Hinges for inset doors.

The hinges can be mounted right or left.

The arrowheads mark the centre of the adjustment travel "L" for ease of assembly.

Doors and hatches can be positioned in stages by moving the adjustment bushes. Machining tolerances and door gaps can thus be compensated for and re-adjusted horizontally and vertically.