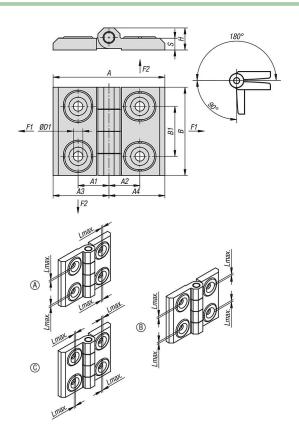

# Drawings

## Overview of items

| Form | Form definition       | Main<br>colour    | A               | A1                  | A2                                                                                                                                                                                                                                                                                            | A3                                                                                                                                                                                                                               | A4                                                                                                                                                                                                                                                                  |                                                                                                                                                                                                                                                                                                                                                                                                                                                                    | B1                                                                                                                                                                                                                                                                                                                                        | υ1                                                                                                                                                                                                                                                                                                                                                                                                                                                                                                                                                                               | H                                                                                                                                                                                                                                                                                                                                                                                                                    | S                                                                                                                                                                                                                                                                                                                                                                                                                                                                                                                                                                                                                                                                                                   | Iravel<br>path                                                                                                                                                                                                                                                                                                                                                                                                                                                                        | Opening<br>angle                                                                                                                                                                                                                                                                                                                                                                                                                                                                                                                                                                                                                                                                                                                                                                                                                                                                                                                                                                                                                                                                                                                                                                                                                                                                                                    |                                                                                                                                                                                                                                                                                                                                                                                                                                                                                                                                                                                                                                                                                                                                                                                                                                                                          | F2<br>N                                                                                                                                                                                                                                                                                                                                                                                                                                                                                                                                                                                                                                                                                                                                                                                                                                                                                                                                                                                                                                                                                                            |
|------|-----------------------|-------------------|-----------------|---------------------|-----------------------------------------------------------------------------------------------------------------------------------------------------------------------------------------------------------------------------------------------------------------------------------------------|----------------------------------------------------------------------------------------------------------------------------------------------------------------------------------------------------------------------------------|---------------------------------------------------------------------------------------------------------------------------------------------------------------------------------------------------------------------------------------------------------------------|--------------------------------------------------------------------------------------------------------------------------------------------------------------------------------------------------------------------------------------------------------------------------------------------------------------------------------------------------------------------------------------------------------------------------------------------------------------------|-------------------------------------------------------------------------------------------------------------------------------------------------------------------------------------------------------------------------------------------------------------------------------------------------------------------------------------------|----------------------------------------------------------------------------------------------------------------------------------------------------------------------------------------------------------------------------------------------------------------------------------------------------------------------------------------------------------------------------------------------------------------------------------------------------------------------------------------------------------------------------------------------------------------------------------|----------------------------------------------------------------------------------------------------------------------------------------------------------------------------------------------------------------------------------------------------------------------------------------------------------------------------------------------------------------------------------------------------------------------|-----------------------------------------------------------------------------------------------------------------------------------------------------------------------------------------------------------------------------------------------------------------------------------------------------------------------------------------------------------------------------------------------------------------------------------------------------------------------------------------------------------------------------------------------------------------------------------------------------------------------------------------------------------------------------------------------------|---------------------------------------------------------------------------------------------------------------------------------------------------------------------------------------------------------------------------------------------------------------------------------------------------------------------------------------------------------------------------------------------------------------------------------------------------------------------------------------|---------------------------------------------------------------------------------------------------------------------------------------------------------------------------------------------------------------------------------------------------------------------------------------------------------------------------------------------------------------------------------------------------------------------------------------------------------------------------------------------------------------------------------------------------------------------------------------------------------------------------------------------------------------------------------------------------------------------------------------------------------------------------------------------------------------------------------------------------------------------------------------------------------------------------------------------------------------------------------------------------------------------------------------------------------------------------------------------------------------------------------------------------------------------------------------------------------------------------------------------------------------------------------------------------------------------|--------------------------------------------------------------------------------------------------------------------------------------------------------------------------------------------------------------------------------------------------------------------------------------------------------------------------------------------------------------------------------------------------------------------------------------------------------------------------------------------------------------------------------------------------------------------------------------------------------------------------------------------------------------------------------------------------------------------------------------------------------------------------------------------------------------------------------------------------------------------------|--------------------------------------------------------------------------------------------------------------------------------------------------------------------------------------------------------------------------------------------------------------------------------------------------------------------------------------------------------------------------------------------------------------------------------------------------------------------------------------------------------------------------------------------------------------------------------------------------------------------------------------------------------------------------------------------------------------------------------------------------------------------------------------------------------------------------------------------------------------------------------------------------------------------------------------------------------------------------------------------------------------------------------------------------------------------------------------------------------------------|
| Α    | -                     | chromed           | 76              | 21                  | 21                                                                                                                                                                                                                                                                                            | 38                                                                                                                                                                                                                               | 38                                                                                                                                                                                                                                                                  | 60                                                                                                                                                                                                                                                                                                                                                                                                                                                                 | 34                                                                                                                                                                                                                                                                                                                                        | 6.5                                                                                                                                                                                                                                                                                                                                                                                                                                                                                                                                                                              | 15                                                                                                                                                                                                                                                                                                                                                                                                                   | 8                                                                                                                                                                                                                                                                                                                                                                                                                                                                                                                                                                                                                                                                                                   | 4                                                                                                                                                                                                                                                                                                                                                                                                                                                                                     | 270°                                                                                                                                                                                                                                                                                                                                                                                                                                                                                                                                                                                                                                                                                                                                                                                                                                                                                                                                                                                                                                                                                                                                                                                                                                                                                                                | 3650                                                                                                                                                                                                                                                                                                                                                                                                                                                                                                                                                                                                                                                                                                                                                                                                                                                                     | 2000                                                                                                                                                                                                                                                                                                                                                                                                                                                                                                                                                                                                                                                                                                                                                                                                                                                                                                                                                                                                                                                                                                               |
| Α    | -                     | black             |                 |                     |                                                                                                                                                                                                                                                                                               | 38                                                                                                                                                                                                                               |                                                                                                                                                                                                                                                                     |                                                                                                                                                                                                                                                                                                                                                                                                                                                                    |                                                                                                                                                                                                                                                                                                                                           | ,                                                                                                                                                                                                                                                                                                                                                                                                                                                                                                                                                                                | _                                                                                                                                                                                                                                                                                                                                                                                                                    | -                                                                                                                                                                                                                                                                                                                                                                                                                                                                                                                                                                                                                                                                                                   | 4                                                                                                                                                                                                                                                                                                                                                                                                                                                                                     | 270°                                                                                                                                                                                                                                                                                                                                                                                                                                                                                                                                                                                                                                                                                                                                                                                                                                                                                                                                                                                                                                                                                                                                                                                                                                                                                                                | 3650                                                                                                                                                                                                                                                                                                                                                                                                                                                                                                                                                                                                                                                                                                                                                                                                                                                                     | 2000                                                                                                                                                                                                                                                                                                                                                                                                                                                                                                                                                                                                                                                                                                                                                                                                                                                                                                                                                                                                                                                                                                               |
| В    | -                     | chromed           | 76              | 21                  | 21                                                                                                                                                                                                                                                                                            | 38                                                                                                                                                                                                                               | 38                                                                                                                                                                                                                                                                  | 60                                                                                                                                                                                                                                                                                                                                                                                                                                                                 | 34                                                                                                                                                                                                                                                                                                                                        | 6,5                                                                                                                                                                                                                                                                                                                                                                                                                                                                                                                                                                              | 15                                                                                                                                                                                                                                                                                                                                                                                                                   | 8                                                                                                                                                                                                                                                                                                                                                                                                                                                                                                                                                                                                                                                                                                   | 4                                                                                                                                                                                                                                                                                                                                                                                                                                                                                     | 270°                                                                                                                                                                                                                                                                                                                                                                                                                                                                                                                                                                                                                                                                                                                                                                                                                                                                                                                                                                                                                                                                                                                                                                                                                                                                                                                | 3650                                                                                                                                                                                                                                                                                                                                                                                                                                                                                                                                                                                                                                                                                                                                                                                                                                                                     | 2000                                                                                                                                                                                                                                                                                                                                                                                                                                                                                                                                                                                                                                                                                                                                                                                                                                                                                                                                                                                                                                                                                                               |
| В    | -                     | black             | 76              | 21                  | 21                                                                                                                                                                                                                                                                                            | 38                                                                                                                                                                                                                               | 38                                                                                                                                                                                                                                                                  | 60                                                                                                                                                                                                                                                                                                                                                                                                                                                                 | 34                                                                                                                                                                                                                                                                                                                                        | 6,5                                                                                                                                                                                                                                                                                                                                                                                                                                                                                                                                                                              | 15                                                                                                                                                                                                                                                                                                                                                                                                                   | 8                                                                                                                                                                                                                                                                                                                                                                                                                                                                                                                                                                                                                                                                                                   | 4                                                                                                                                                                                                                                                                                                                                                                                                                                                                                     | 270°                                                                                                                                                                                                                                                                                                                                                                                                                                                                                                                                                                                                                                                                                                                                                                                                                                                                                                                                                                                                                                                                                                                                                                                                                                                                                                                | 3650                                                                                                                                                                                                                                                                                                                                                                                                                                                                                                                                                                                                                                                                                                                                                                                                                                                                     | 2000                                                                                                                                                                                                                                                                                                                                                                                                                                                                                                                                                                                                                                                                                                                                                                                                                                                                                                                                                                                                                                                                                                               |
| С    | -                     | chromed           | 76              | 21                  | 21                                                                                                                                                                                                                                                                                            | 38                                                                                                                                                                                                                               | 38                                                                                                                                                                                                                                                                  | 60                                                                                                                                                                                                                                                                                                                                                                                                                                                                 | 34                                                                                                                                                                                                                                                                                                                                        | 6,5                                                                                                                                                                                                                                                                                                                                                                                                                                                                                                                                                                              | 15                                                                                                                                                                                                                                                                                                                                                                                                                   | 8                                                                                                                                                                                                                                                                                                                                                                                                                                                                                                                                                                                                                                                                                                   | 4                                                                                                                                                                                                                                                                                                                                                                                                                                                                                     | 270°                                                                                                                                                                                                                                                                                                                                                                                                                                                                                                                                                                                                                                                                                                                                                                                                                                                                                                                                                                                                                                                                                                                                                                                                                                                                                                                | 3650                                                                                                                                                                                                                                                                                                                                                                                                                                                                                                                                                                                                                                                                                                                                                                                                                                                                     | 2000                                                                                                                                                                                                                                                                                                                                                                                                                                                                                                                                                                                                                                                                                                                                                                                                                                                                                                                                                                                                                                                                                                               |
| С    | -                     | black             | 76              | 21                  | 21                                                                                                                                                                                                                                                                                            | 38                                                                                                                                                                                                                               | 38                                                                                                                                                                                                                                                                  | 60                                                                                                                                                                                                                                                                                                                                                                                                                                                                 | 34                                                                                                                                                                                                                                                                                                                                        | 6,5                                                                                                                                                                                                                                                                                                                                                                                                                                                                                                                                                                              | 15                                                                                                                                                                                                                                                                                                                                                                                                                   | 8                                                                                                                                                                                                                                                                                                                                                                                                                                                                                                                                                                                                                                                                                                   | 4                                                                                                                                                                                                                                                                                                                                                                                                                                                                                     | 270°                                                                                                                                                                                                                                                                                                                                                                                                                                                                                                                                                                                                                                                                                                                                                                                                                                                                                                                                                                                                                                                                                                                                                                                                                                                                                                                | 3650                                                                                                                                                                                                                                                                                                                                                                                                                                                                                                                                                                                                                                                                                                                                                                                                                                                                     | 2000                                                                                                                                                                                                                                                                                                                                                                                                                                                                                                                                                                                                                                                                                                                                                                                                                                                                                                                                                                                                                                                                                                               |
|      | A<br>A<br>B<br>B<br>C | A - A - B - C - C | Colour   Colour | Colour   Colour   A | A         -         chromed         76         21           A         -         black         76         21           B         -         chromed         76         21           B         -         black         76         21           C         -         chromed         76         21 | A     -     chromed     76     21     21       A     -     black     76     21     21       B     -     chromed     76     21     21       B     -     black     76     21     21       C     -     chromed     76     21     21 | A     -     chromed     76     21     21     38       A     -     black     76     21     21     38       B     -     chromed     76     21     21     38       B     -     black     76     21     21     38       C     -     chromed     76     21     21     38 | A         -         chromed         76         21         21         38         38           A         -         black         76         21         21         38         38           B         -         chromed         76         21         21         38         38           B         -         black         76         21         21         38         38           C         -         chromed         76         21         21         38         38 | A     -     chromed     76     21     21     38     38     60       A     -     black     76     21     21     38     38     60       B     -     chromed     76     21     21     38     38     60       B     -     black     76     21     21     38     38     60       C     -     chromed     76     21     21     38     38     60 | A         -         chromed         76         21         21         38         38         60         34           A         -         black         76         21         21         38         38         60         34           B         -         chromed         76         21         21         38         38         60         34           B         -         black         76         21         21         38         38         60         34           C         -         chromed         76         21         21         38         38         60         34 | A     -     chromed     76     21     21     38     38     60     34     6,5       A     -     black     76     21     21     38     38     60     34     6,5       B     -     chromed     76     21     21     38     38     60     34     6,5       B     -     black     76     21     21     38     38     60     34     6,5       C     -     chromed     76     21     21     38     38     60     34     6,5 | A         -         chromed         76         21         21         38         38         60         34         6,5         15           A         -         black         76         21         21         38         38         60         34         6,5         15           B         -         chromed         76         21         21         38         38         60         34         6,5         15           B         -         black         76         21         21         38         38         60         34         6,5         15           C         -         chromed         76         21         21         38         38         60         34         6,5         15 | A     -     chromed     76     21     21     38     38     60     34     6,5     15     8       A     -     black     76     21     21     38     38     60     34     6,5     15     8       B     -     chromed     76     21     21     38     38     60     34     6,5     15     8       B     -     black     76     21     21     38     38     60     34     6,5     15     8       C     -     chromed     76     21     21     38     38     60     34     6,5     15     8 | Colour         Colour< | A         -         chromed         76         21         21         38         38         60         34         6,5         15         8         4         270°           A         -         black         76         21         21         38         38         60         34         6,5         15         8         4         270°           B         -         chromed         76         21         21         38         38         60         34         6,5         15         8         4         270°           B         -         black         76         21         21         38         38         60         34         6,5         15         8         4         270°           C         -         chromed         76         21         21         38         38         60         34         6,5         15         8         4         270° | A         -         chromed         76         21         21         38         38         60         34         6,5         15         8         4         270°         3650           A         -         black         76         21         21         38         38         60         34         6,5         15         8         4         270°         3650           B         -         chromed         76         21         21         38         38         60         34         6,5         15         8         4         270°         3650           B         -         black         76         21         21         38         38         60         34         6,5         15         8         4         270°         3650           B         -         black         76         21         21         38         38         60         34         6,5         15         8         4         270°         3650           C         -         chromed         76         21         21         38         38         60         34         6,5         15         8         4         270° |