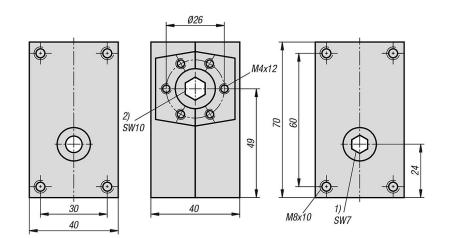

These worm gears are designed for manual operation.

Drive is provided by a 7 AF hexagon socket. Output via a 10 AF hexagon socket.

## **Drawing reference:**

- 1) Drive
- 2) Output

## Drawings

Overview of items