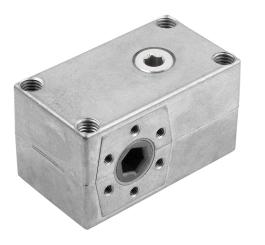

# Description

#### Note:

Compact, universally applicable and maintenance-free worm drive in one size with a centre distance of 25 mm and 4 different ratios. The rotation direction of the shaft is arbitrary. Compact design with maximum torque, ruggedness and smooth power transmission distinguish these gearboxes. A flexible screw mounting enables easy installation.

These worm gears are designed for manual operation.

Drive is provided by a 7 AF hexagon socket. Output via a 10 AF hexagon socket.