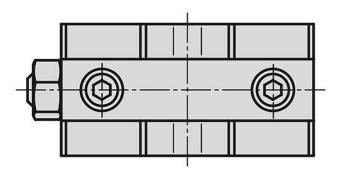

#### Note:

Centre jaws are used to clamp 2 workpieces simultaneously.

The centre jaws can be moved to suit the size of the workpiece. 2 different sized workpiece can be clamped.

© norelem www.norelem.com

Drawings