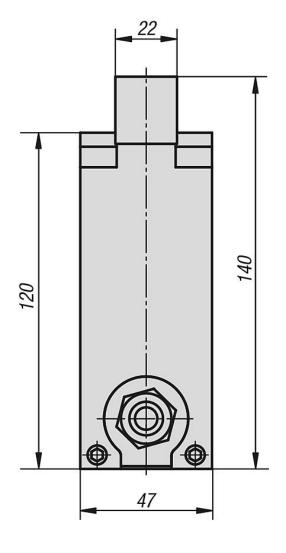

Drawings

# Overview of items

| Order No.     | В   | weight<br>kg |
|---------------|-----|--------------|
| 41335-0901500 | 90  | 3,38         |
| 41335-1251500 | 125 | 5,1          |