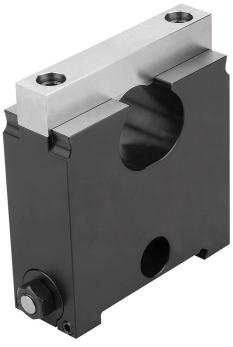

#### Material:

Body mild steel. Jaw plates tool steel.

#### **Version:**

Body black oxidised. Vice jaws hardened, bright.

#### Note:

Centre jaws are used to clamp 2 workpieces simultaneously.

The centre jaws can be moved to suit the size of the workpiece. 2 different sized workpiece can be clamped.

© norelem www.norelem.com