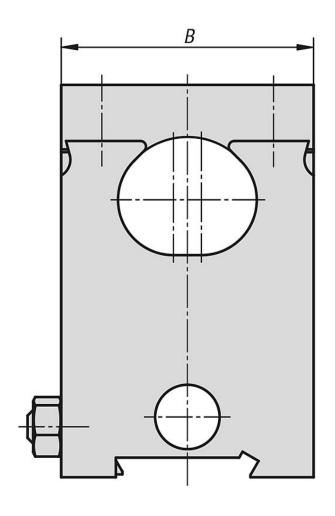

Drawings

# Overview of items

| Order No.     | В   | weight<br>kg |
|---------------|-----|--------------|
| 41335-0901500 | 90  | 3,38         |
| 41335-1251500 | 125 | 5,1          |