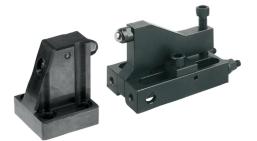

#### Item description/product images

#### Note:

The unit comprises of an adjustable side clamp and a side stop and are used to clamp workpieces with a simultaneous positive down force. The side clamp has two DIN 913 grub screws which can be set to prevent backward slippage during clamping.