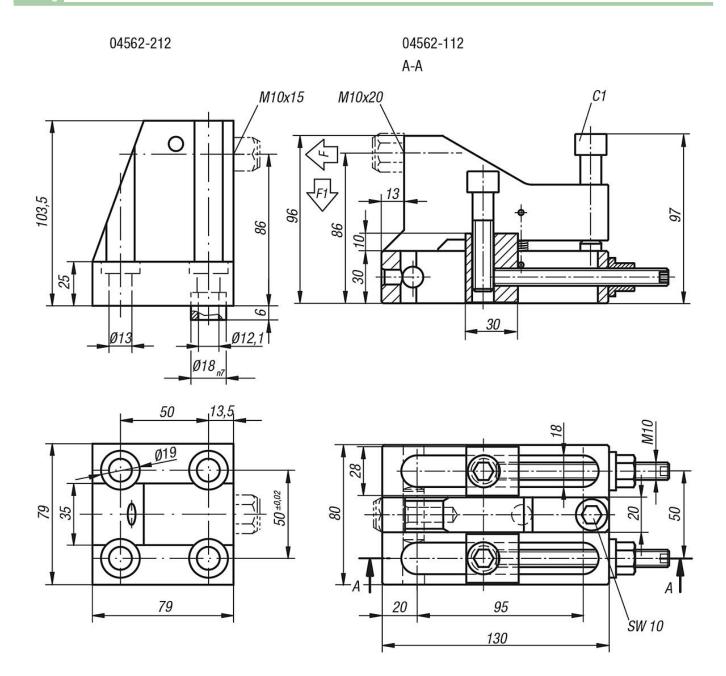

Drawings

# 04562 Side clamps

# Overview of items

| Order No. | F<br>N | F1<br>N | Tightening torque<br>of screw C1<br>Nm |
|-----------|--------|---------|----------------------------------------|
| 04562-112 | 25000  | 5000    | 30                                     |
| 04562-212 | 22500  | 4500    | 30                                     |