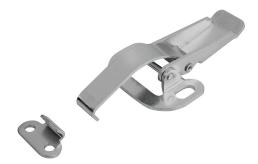

#### Item description/product images

#### Note:

Latches with spring clips for securing and locking hatches, container lids, machine cladding etc. By exceeding the dead centre they resist vibration.

The locking force is applied by tensioning a spring clip.

### Latches with spring clip

| Order No. steel | Order No. stainless steel | Form |
|-----------------|---------------------------|------|
| 05526-1550911   | 05526-1550912             | Α    |