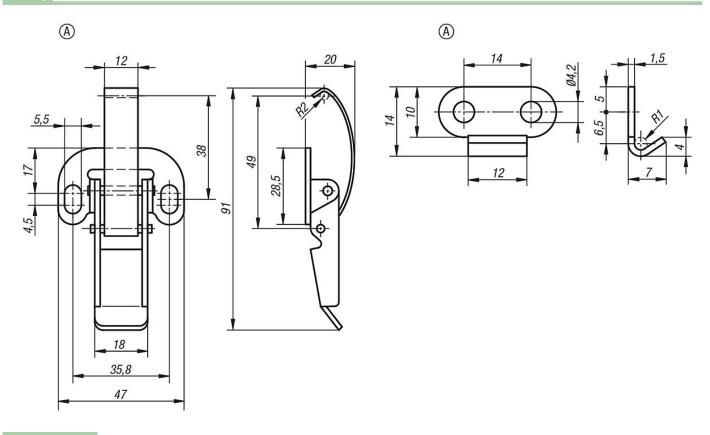

#### Item description/product images



## **Description**

#### **Material:**

Steel or stainless steel 1.4301.

#### **Version:**

Electro zinc-plated, thick-film passivated and top coat sealed. Stainless steel, bright.

#### Note:

Latches with spring clips for securing and locking hatches, container lids, machine cladding etc. By exceeding the dead centre they resist vibration.

The locking force is applied by tensioning a spring clip.

The latches can be screwed down or riveted. We recommend using countersunk screws for fastening the components.

Order catch plates separately.

## Drawings



### Overview of items

### Latches with spring clip

| Order No. steel | Order No. stainless steel | Form |
|-----------------|---------------------------|------|
| 05526-1550911   | 05526-1550912             | Α    |

## **Catch plate**

# 05526 Latches with spring clip



# Overview of items

| Order No. steel | Order No. stainless steel | Form |
|-----------------|---------------------------|------|
| 05526-91420141  | 05526-91420142            | Α    |

© norelem www.norelem.com 2/2